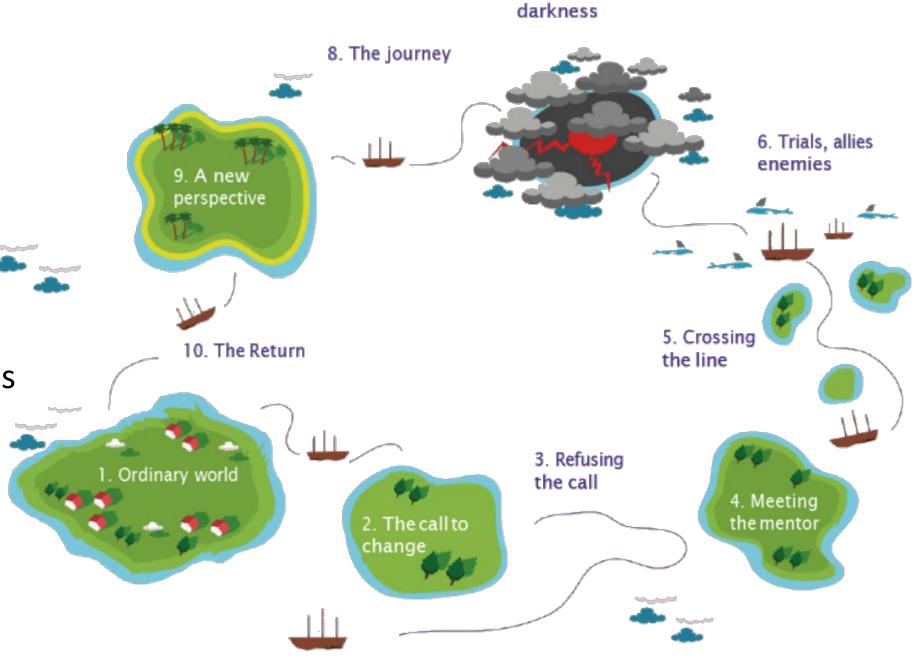

- Deepen your self-awareness to be a better leader and mentor
- -Get to know models and tools to use in mentoring

#### MODULE 6

Setting up your

Mentoring Relationship

for Success

#### MODULE 5

Exploring the Mentor

Toolkit

### MODULE 1

Understanding
Mentoring and
Relationships

#### MODULE 2

Practicing Mentoring and Giving Feedback

#### MODULE 3

Listening and Asking Effective Questions

MODULE 4

Practicing Mentoring and New Tools





## Mentee Benefits

#### A learning journey to:

- Understand your role as a mentee, how you can empower yourself
- Deepen your self-awareness to be a better leader
- Work on your challenges/interferences and find solutions
- Boost in confidence and unlock your potential
- Get exposure to peer experiences and networks in the conservation sector



7. Facing the

Source: Joseph Campbell



## Next Steps to join

- Apply by 30 April 2022
- Application interviews mid/end May
- Mentor training: 6 sessions between 7 and 28 June 2022
- Meet and Greet session: 28 June 2022
- Mentee preparation: 1<sup>st</sup> July 2022
- Post matching workshop: 5 July 2022
- Book the dates in your calendars!



For more information and apply go to <a href="https://www.euronatur.org/mentoring">www.euronatur.org/mentoring</a>



















## WE HOPE TO SEE YOU SOON!