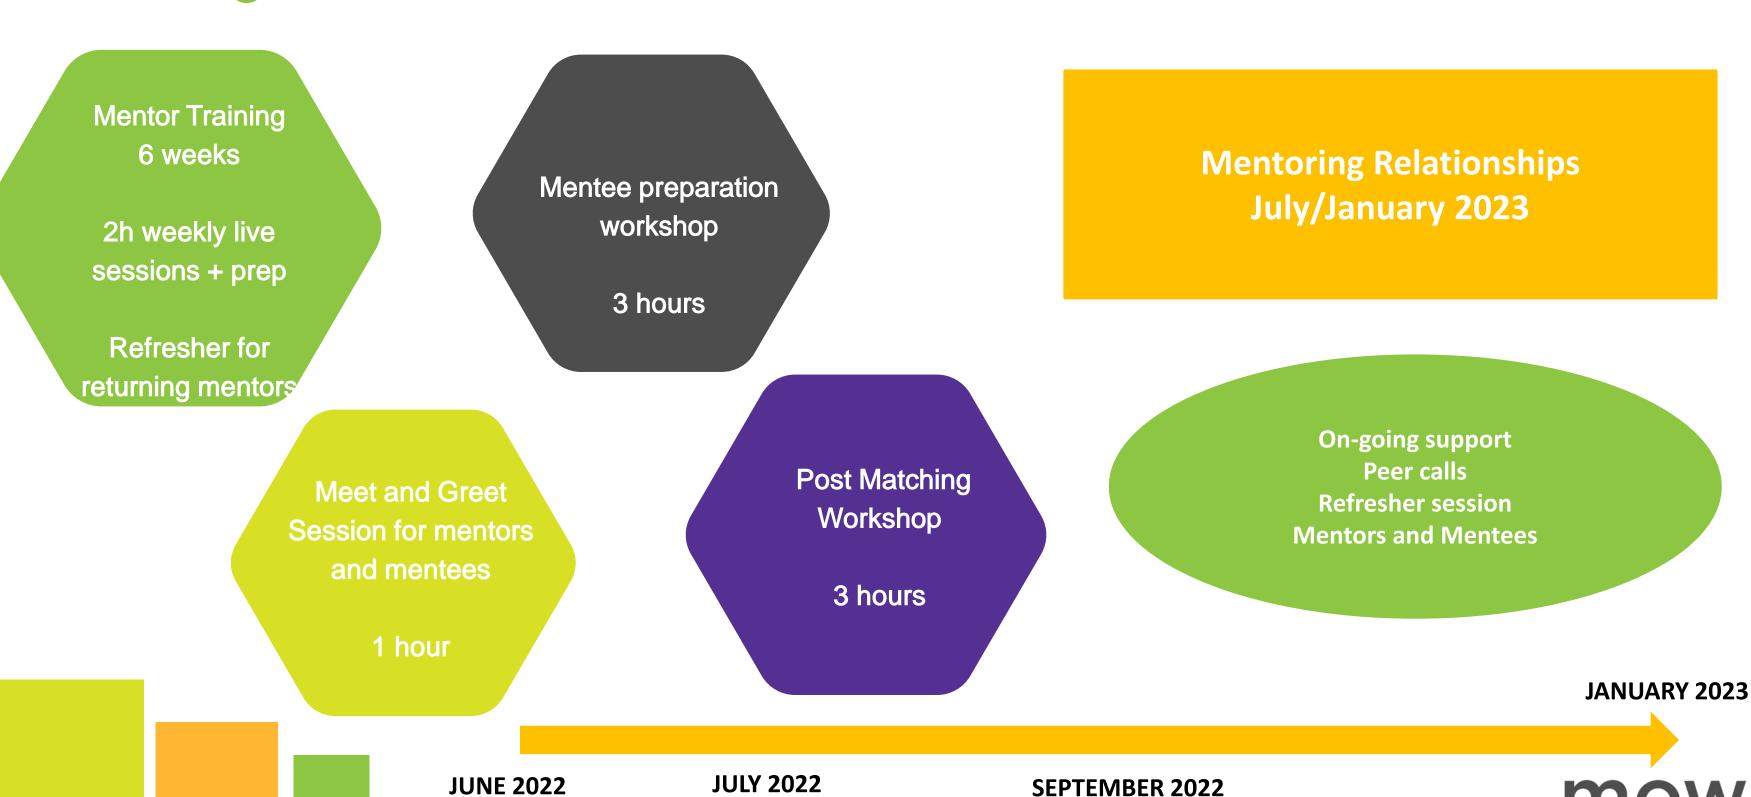

## Next Steps to join

- Apply by 30 April 2022
- Application interviews mid/end May
- Mentor training: 6 sessions between 7 and 28 June 2022
- Meet and Greet session: 28 June 2022
- Mentee preparation: 1<sup>st</sup> July 2022
- Post matching workshop: 5 July 2022
- Book the dates in your calendars!