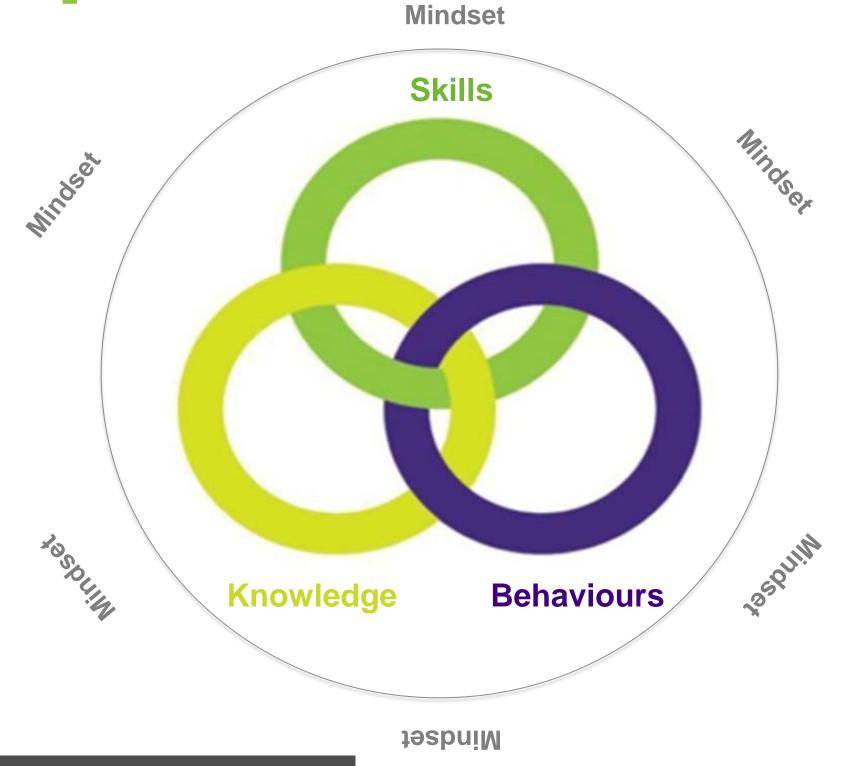

#### **Objectives:**

- Gain mentoring and coaching skills
- Deepen your self-awareness to be a better leader and mentor
- -Get to know models and tools to use in mentoring