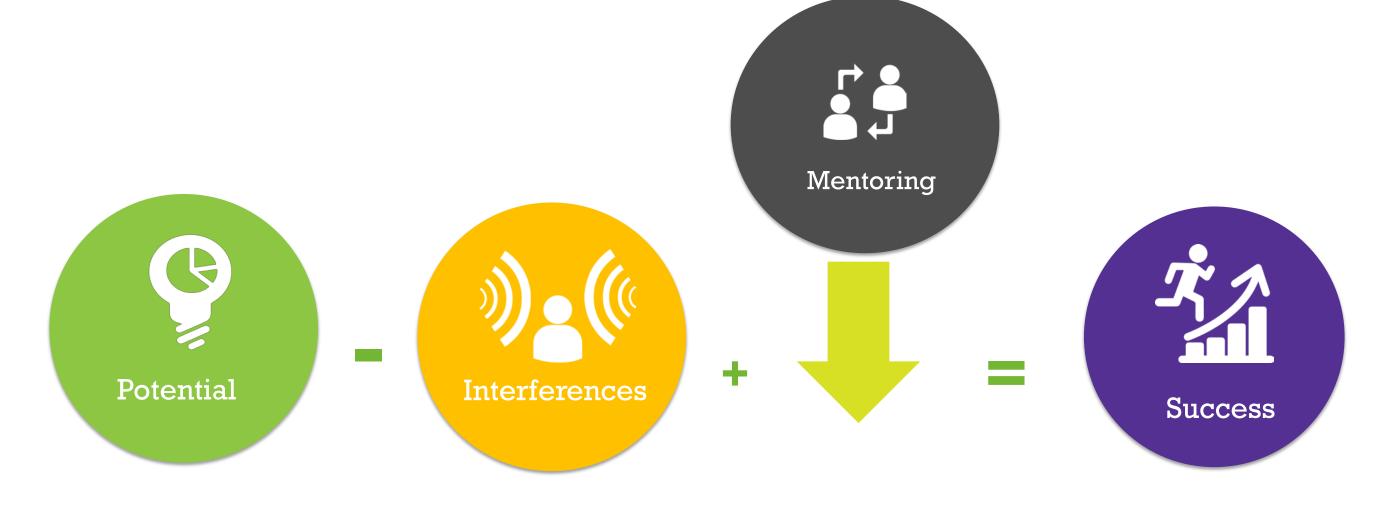

# Turning potential into success

Source: Tim Gallwey, The Inner Game

# Turning potential into success

Adapted from Tim Gallwey, The Inner Game

Developing human capital focuses on the strengthening of both one's capability and capacity

Individuals need to continually develop their capabilities through

development of competencies