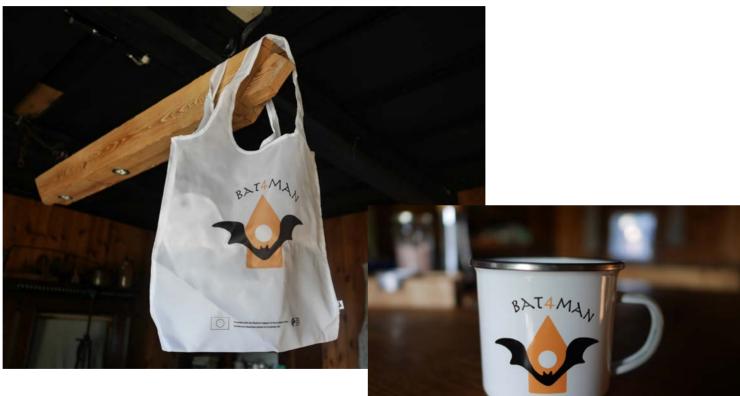

## Presents for cooperating entities

•Small prizes to local people – cups and ecobags for cooperating entities, volunteers and people who are interested to by involved into the project activities

More than 20 volunteers and 15 cooperating parishes have so far been rewarded with this gifts