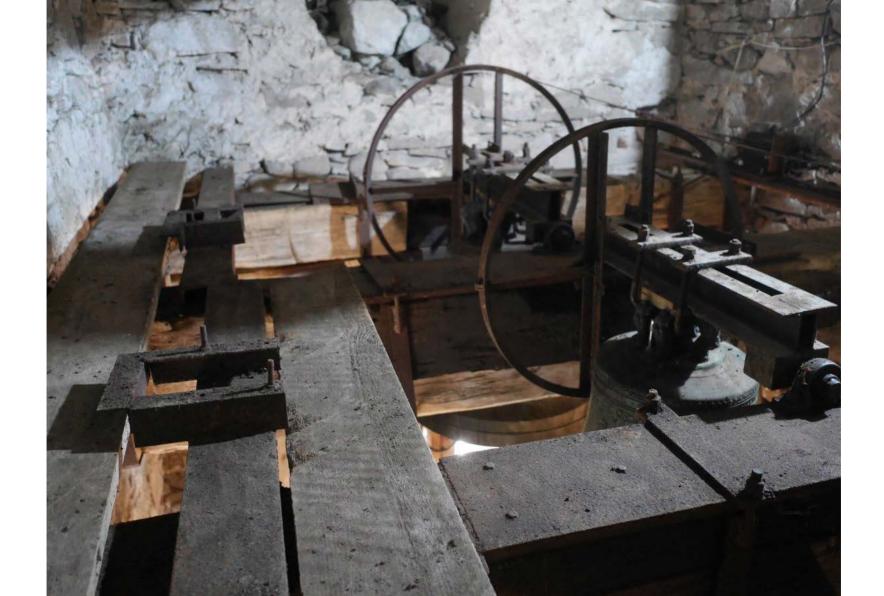

#### Batmap for bat lovers

nazov SK-Tulčík - Roman Catholic Church of St Simon and Judas

popis

Categories

Bat4Man

We have completed cleaning the tower from guano and preparatory work for laying the floor, which makes cleaning easier in the future.

Article in Slovak language and photogalery here: https://bat4man.netopiere.sk/lokality /tulcik-rksvsimona-a-judu-4908912-2131211.html

Itinerary exhibition about bats 🕕 🕕 Places to learn more about bats (