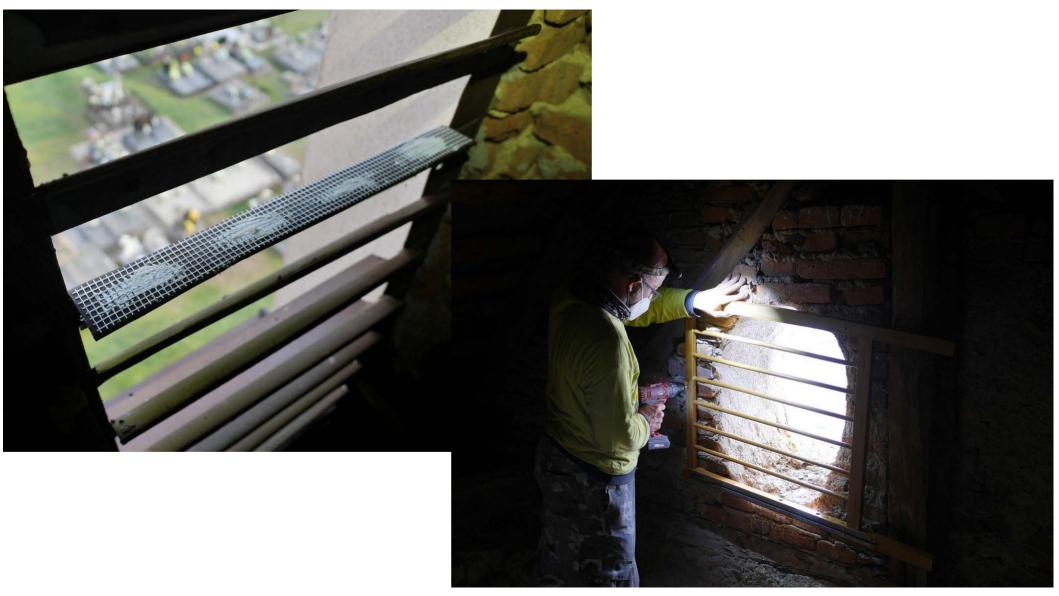

## Creating new bat shelters by installing Bat boxes / Improving secure shelter opportunities for bats in the attics

 preparation of content and design and assignment of production of warning plates (small and large) feb2021

 start of installation from March 2021