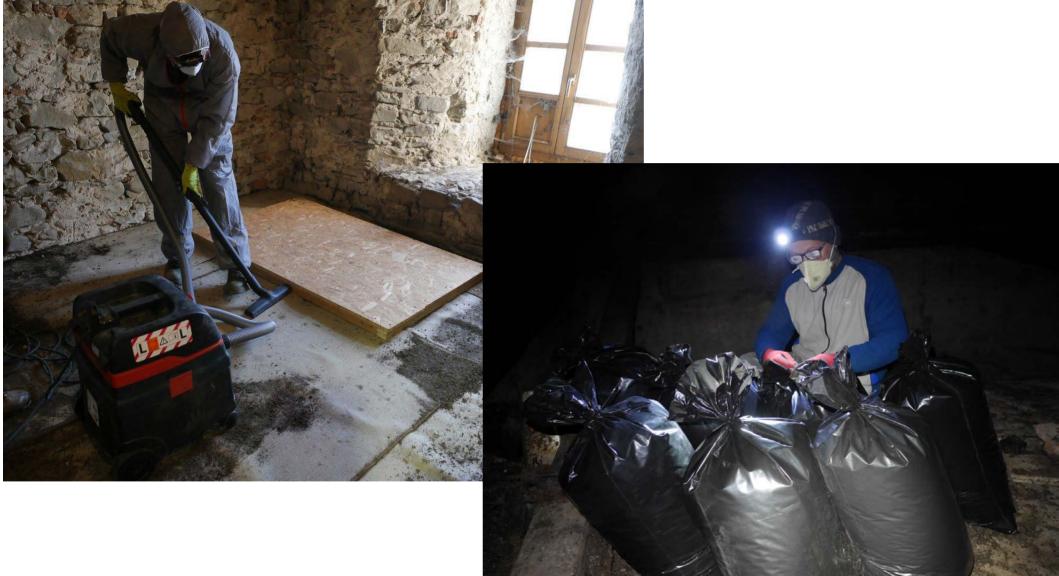

#### Batmap for bat lovers

nazov SK-Tulčík - Roman Catholic Church of St Simon and Judas

popis

Categories

Bat4Man

We have completed cleaning the tower from guano and preparatory work for laying the floor, which makes cleaning easier in the future.

Article in Slovak language and photogalery here: https://bat4man.netopiere.sk/lokality /tulcik-rksvsimona-a-judu-4908912-2131211.html

Itinerary exhibition about bats 🕕 🕕 Places to learn more about bats (