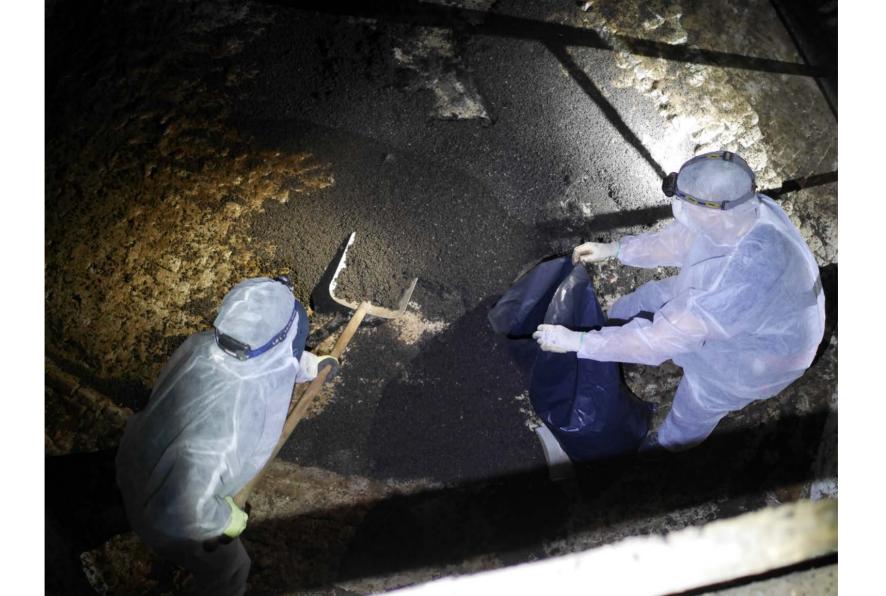

Netopiere predstavujú veľmi dôležitů súčasť našej prírody a ako nočné hmyzožravce sú nenahraditeľnou súčasťou potravného reťazca. Ich účinná ochrana zohráva dôležitú úlohu pre nás všetkých.

Najleplie hnojivo vzniká v noci. Netopierí trus - guáno je včestranné organické hnojivo, ktoré sa zberá z miestnych zdrojov na Slovensku. Podľa analýz je zločené prihlizme z 15% douška, 15% fosfora a 25% druška, je ločenko pri zbrove rustlimy, zeleninu, ovocné stromy, kvety, trávniky a okrasné rastlimy, Podkrovie kláštora podleha pravidelnému monitoringu a čisteniu od guána. Všetky druhy netopierov sú zákonom chrimené, spoločenská hodnota netopiera veľkeho, netopiera brvitého aj všetkych troch druhov podkovárov je 1000. Eur.