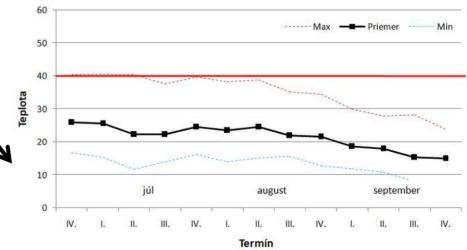

# Estimation of impact of climate change risks and light pollution

Týždenné teploty v kolónii Vaľkov - na krokve