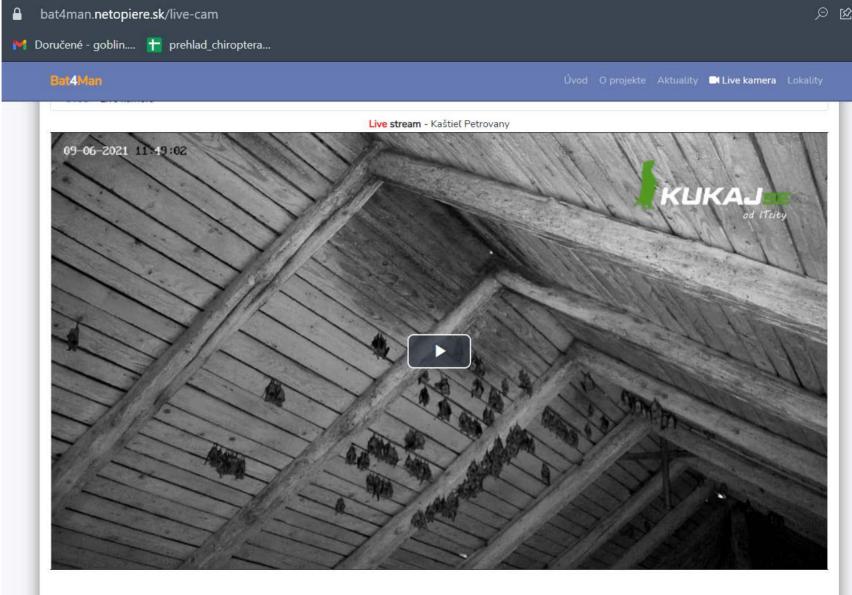

🕦 Places to learn more about bats (info panels) 🞧 Improved shelters for bats

👩 The colony is monitored by a live-stream camera 🔮 Public events

# LIVE stream 2021