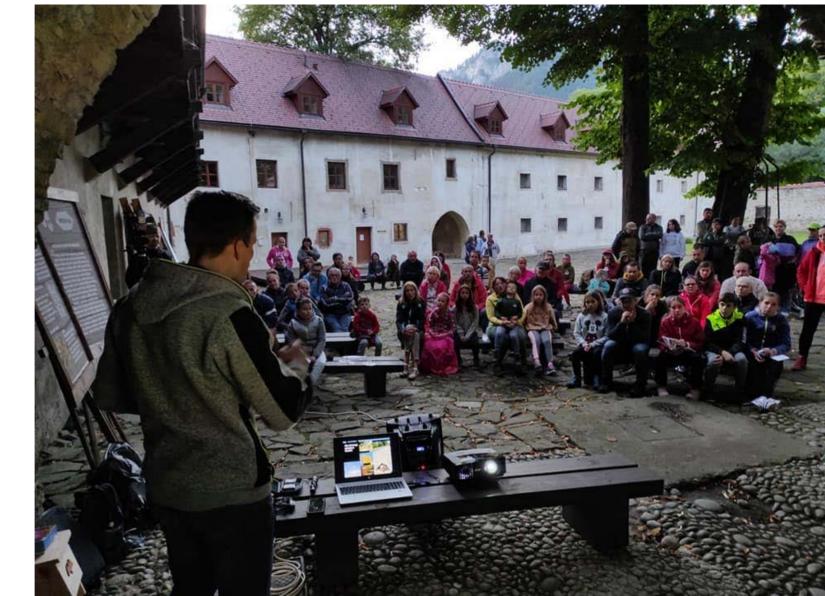

urch of St Simon and Judas

popis

Categories

Bat4Man

We have completed cleaning the tower from guano and preparatory work for laying the floor, which makes cleaning easier in the future.

Article in Slovak language and photogalery here: https://bat4man.netopiere.sk/lokality /tulcik-rksvsimona-a-judu-4908912-2131211.html





Itinerary exhibition about bats 🕕 🕕 Places to learn more about bats (

🕦 Places to learn more about bats (info panels) 🞧 Improved shelters for bats

👩 The colony is monitored by a live-stream camera 🔮 Public events

# LIVE stream 2021



# Interactive itinerary exhibition travels through the regions







B4M\_rollup\_06





B4M\_rollup\_02



B4M\_rollup\_07





B4M\_rollup\_03





B4M\_rollup\_04



B4M\_rollup\_09



B4M\_rollup\_10





# Events for public











## Workbook for children in 4 languages





## We are preparing...

- Documentary film with narration in 5 languages
- Bat box preparation workshop
- Production of floors for guano capture
- •Guideline of bat protection in 5 languages (AJ, HU, SK, RO, UA)



## Thank you for your attention!



spoločnosť pre ochranu netopierov na slovensku





bat4man.ecoedu.ro bat4man.netopiere.sk Hungary-Slovakia-Romania-Ukraine ENI Cross-border Cooperation Programme 2014-2020



Co-financed by the European Union

**EUROPEAN UNION**