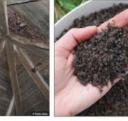

Najlepšie hnojivo vzniká v noci. Netopierí trus – guáno je všestranné organické hnojivo, ktoré sa zherá z miestnych zdrojov na Slovensku. Je zložené priblížne z 15% dusíka, 1% fosforu a 2% draslika. Je ideálne pre izbové rastliny, zeleninu, ovocné stromy, kvety, trávniky a okrasné rastliny.

Netopiere predstavujú veľmi dôležitů súčasť našej prírody a ako nočné hmyzožravce sú nenahraditeľnou súčasťou potravného reťazca. Ich účinná ochrana zohráva dôležitú úlohu pre nás všetkých.

Najleplie hnojivo vzniká v noci. Netopierí trus - guáno je včestranné organické hnojivo, ktoré sa zberá z miestnych zdrojov na Slovensku. Podľa analýz je zločené prihlizme z 15% douška, 15% fosfora a 25% druška, je ločenko pri zbrove rustlimy, zeleninu, ovocné stromy, kvety, trávniky a okrasné rastlimy, Podkrovie kláštora podleha pravidelnému monitoringu a čisteniu od guána. Všetky druhy netopierov sú zákonom chrimené, spoločenská hodnota netopiera veľkeho, netopiera brvitého aj všetkych troch druhov podkovárov je 1000. Eur.