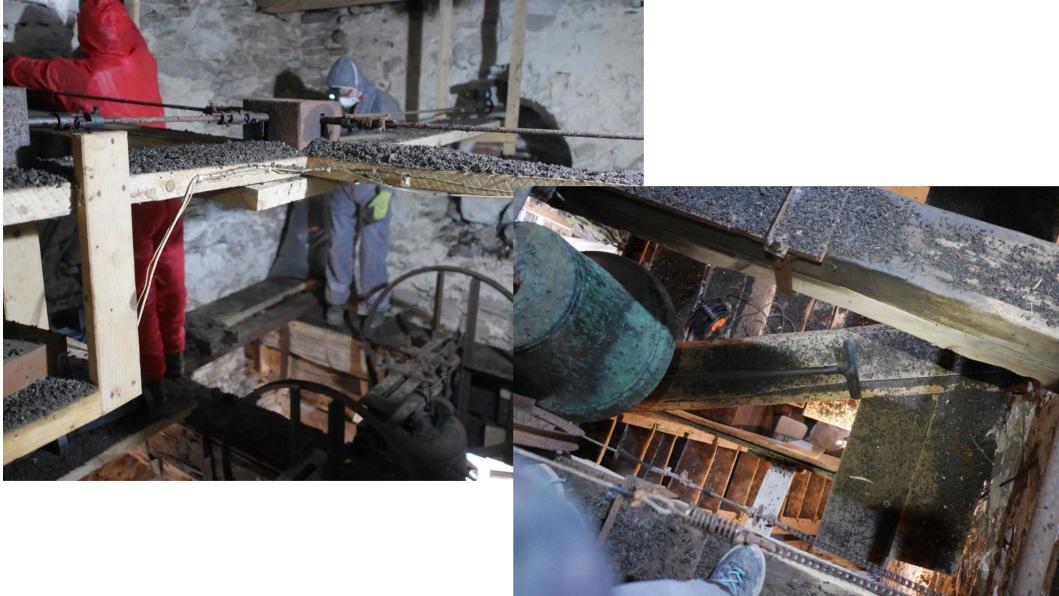

#### Batmap for bat lovers

nazov SK-Tulčík - Roman Catholic Church of St Simon and Judas

popis

Categories

Bat4Man

We have completed cleaning the tower from guano and preparatory work for laying the floor, which makes cleaning easier in the future.

Article in Slovak language and photogalery here: https://bat4man.netopiere.sk/lokality /tulcik-rksvsimona-a-judu-4908912-2131211.html

Itinerary exhibition about bats 🕕 🕕 Places to learn more about bats (