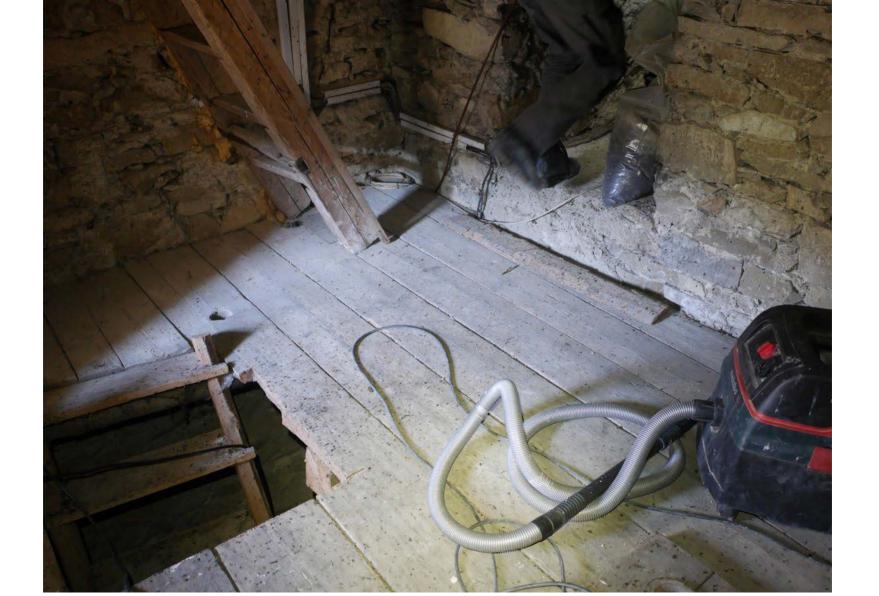

#### Batmap for bat lovers

nazov SK-Tulčík - Roman Catholic Church of St Simon and Judas

popis

Categories

Bat4Man

We have completed cleaning the tower from guano and preparatory work for laying the floor, which makes cleaning easier in the future.

Article in Slovak language and photogalery here: https://bat4man.netopiere.sk/lokality /tulcik-rksvsimona-a-judu-4908912-2131211.html

Itinerary exhibition about bats 🕕 🕕 Places to learn more about bats (