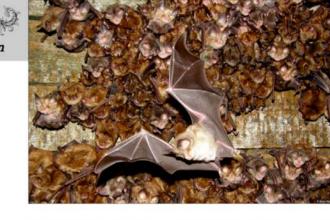

#### Rímskokatolícky kostol Očisťovania Panny Márie DUBOVICA Objekt priateľský k netopierom

V podľavot lohto kostola jijo tri druhy netopierov: Reprodukčni kolóniu o poste vyše 1500 samic tvori netopier veľký (Myvité, myvité). Spirievodne sa vyskytujú podkováne maké (Binioshjuha Japosidleros) v pošte približne t0 jedinova a strbiny pri kameromo múre využívala donedávna skopinka rankákov hrkavých (Myvrahus nosetula). Raniak je typiekým presidliti do stromovým hodpierom, prote boli teici jedinece v kostole vzienoroku. Raniak ya za podkavosu presidliti do stromovým hodpieroku do kostole vzienovom. Raniak ya za podkavosu vuľkak vhodným klimatickým podmienkam datní, nočne úspešne vyvelů z divýtu desistky mládat. V roku 2021 preljel kostol komplexnost obnovou vrátane rekonštrukcie krovu, výmeny strešnej krytiny, strešných okien a fasialnymi úpravami. Popiť obnove myslela farnosť nja na estarnu netopierova, ponechala metopierom voľné vletové otvory do podkrovia.

Netopier veľký je jedným z našich najščišch dnuhov netopierov (torzpilie krislel 40cm). Vytvára početné kolonie aš niekoľko tiske jedincov na jednom podkrovi, kdo sa rozmoduje. Zimije v poslavni pri leplote cea 6–8 °C. Na zimoviská migrnje aj do 200 kilometrov. Má zaujimavi lovná stratějni, Lavi v atvorených lesoch, kdo počiva zvuky hnyzn lezidecho v Inhalnúc, keď razamenia väků (imsz, pristane a korisť – flatvne bysiruky a väkše: elrobáky naláňa na zemi. Vylieta z úksytu priblžne 20 min, po zipade slnka. Netopiere majá význam v prirode hávne kvôli regulácií populácií ponulácií hnyza.