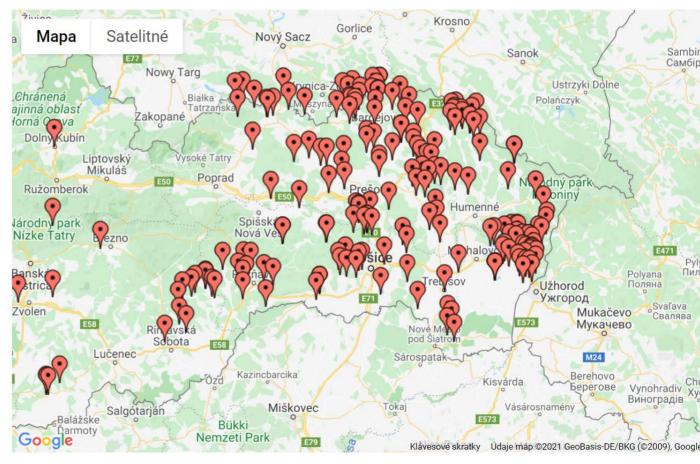

# 5 layers of sites:

- 1.Places to earn more about bats (info panels)
- 2.Improoved shelters for
- nate