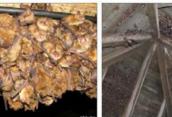

Rozsiahle podkrovné priestory kláštora poskytujú priestor pre úkryt až ôsmych druhov netopierov. Prvé zmienky o ich výskyte na tomto mieste nájdeme už zo začiatku 80. rokov minulého storočia, kedy tu bol najpočetnejším druhom netopier veľký (Myotis myotis) tvoriaci kolóniu samie s počtom až vyše 500 jedincov. Tento druh však do začiatku 90. rokov úplne zmízol a nahradili ho kolónie ďalších vzácnych druhov. Za najzaujímavejšie sa dajú označiť podkováre veľké (Rhinolophus ferrumequinum), podkováre južné (R. eurvale) a netopiere brvité (M. emarginatus), ktoré tu vytvárajú spoločnú kolóniu so 700-900 jedincami. Letné zoskupenia týchto troch druhov netopierov sú mimoriadne vzácne a v celej Európe ich nájdeme jba na niekoľkých miestach. Menej početné avšak tiež pravidelne sa vyskytujúce druhy sú podkovár malý (R. hipposideros), večernica pozdná (Eptesicus serotinus), ucháč sivý (Plecotus austriacus), alebo aj vzácny netopier pobrežný (M. dasveneme). Väčšina spominaných druhov netopierov sa sem v apríli každoročne vracia, aby zvyčajne začiatkom júna porodili a počas leta odchovali svoje mládatá. Vďaka dlhodobému výskumu vieme, že podkováre južně sa z podkrovia kláštora v septembri presunů do otvorených priestorov Jasovskej jaskyne a po období párenia - koncom októbra odlietajú na svoje zimovísko do 8 km vzdialenej Drienovskej jaskvne.

Netopiere predstavujú veľmi dôležitů súčasť našej prírody a ako nočné hmyzožravce sú nenahraditeľnou súčasťou potravného reťazca. Ich účinná ochrana zohráva dôležitú úlohu pre nás všetkých.

Najleplie hnojivo vzniká v noci. Netopierí trus - guáno je včestranné organické hnojivo, ktoré sa zberá z miestnych zdrojov na Slovensku. Podľa analýz je zločené prihlizme z 15% douška, 15% fosfora a 25% druška, je ločenko pri zbrove rustlimy, zeleninu, ovocné stromy, kvety, trávniky a okrasné rastlimy, Podkrovie kláštora podleha pravidelnému monitoringu a čisteniu od guána. Všetky druhy netopierov sú zákonom chrimené, spoločenská hodnota netopiera veľkeho, netopiera brvitého aj všetkych troch druhov podkovárov je 1000. Eur.