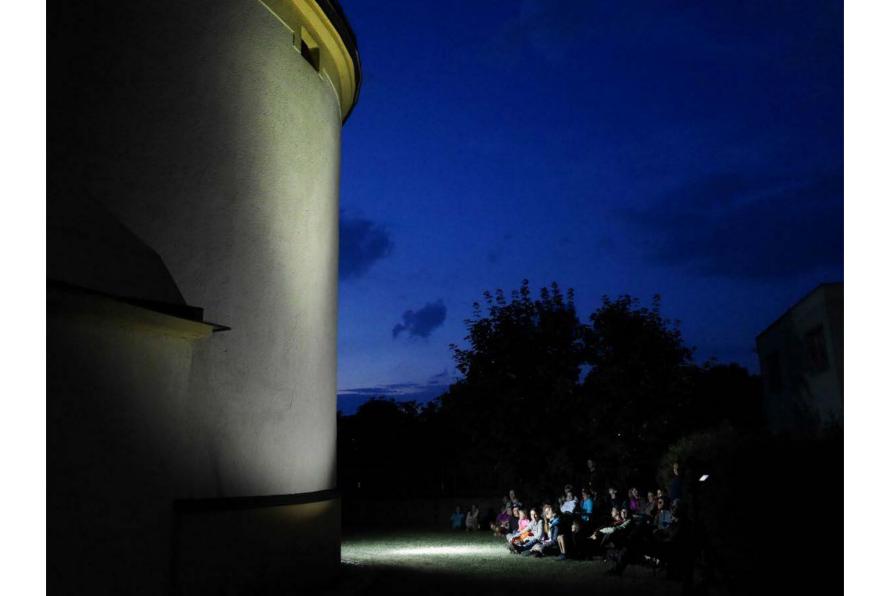

f St Simon and Judas

popis

Categories

Bat4Man

We have completed cleaning the tower from guano and preparatory work for laying the floor, which makes cleaning easier in the future.

Article in Slovak language and photogalery here: https://bat4man.netopiere.sk/lokality /tulcik-rksvsimona-a-judu-4908912-2131211.html





Itinerary exhibition about bats 🕕 🕕 Places to learn more about bats (

🕦 Places to learn more about bats (info panels) 🞧 Improved shelters for bats

👩 The colony is monitored by a live-stream camera 🔮 Public events

# LIVE stream 2021



# Interactive itinerary exhibition travels through the regions







B4M\_rollup\_06





B4M\_rollup\_02



B4M\_rollup\_07





B4M\_rollup\_03





B4M\_rollup\_04



B4M\_rollup\_09



B4M\_rollup\_10





# Events for public











## Workbook for children in 4 languages





## We are preparing...

- Documentary film with narration in 5 languages
- Bat box preparation workshop
- Production of floors for guano capture
- •Guideline of bat protection in 5 languages (AJ, HU, SK, RO, UA)



## Thank you for your attention!



spoločnosť pre ochranu netopierov na slovensku





bat4man.ecoedu.ro bat4man.netopiere.sk Hungary-Slovakia-Romania-Ukraine ENI Cross-border Cooperation Programme 2014-2020



Co-financed by the European Union

**EUROPEAN UNION**