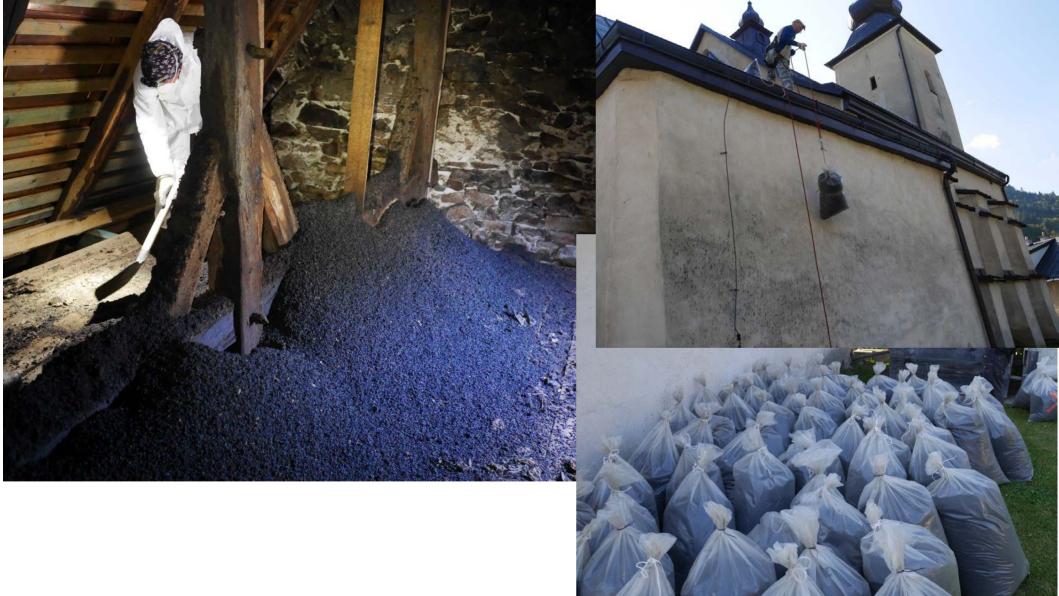

#### Batmap for bat lovers

nazov SK-Tulčík - Roman Catholic Church of St Simon and Judas

popis

Categories

Bat4Man

We have completed cleaning the tower from guano and preparatory work for laying the floor, which makes cleaning easier in the future.

Article in Slovak language and photogalery here: https://bat4man.netopiere.sk/lokality /tulcik-rksvsimona-a-judu-4908912-2131211.html

Itinerary exhibition about bats 🕕 🕕 Places to learn more about bats (