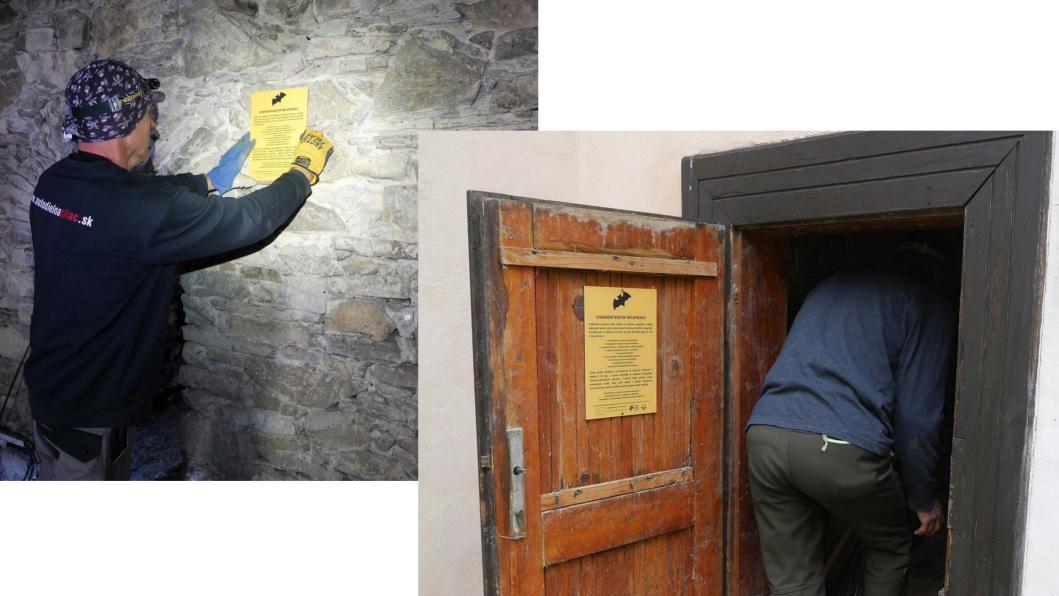

## Creating new bat shelters by installing Bat boxes / Improving secure shelter opportunities for bats in the attics

 preparation of content and design and assignment of production of warning plates (small and large) feb2021

 start of installation from March 2021

#### **NEZATVÁRAŤ**! **OTVOR PRE NETOPIERE**

Spoločnosť pre ochranu netopierov na Slovensku PARTNERSTVO BEZ HRANIC Spolufinancované Európskou úniou

Maďarsko-Slovensko-Rumunsko-Ukrajina ENI Program cezhraničnej spolupráce 2014-2020

#### **CHRÁNENÝ BIOTOP NETOPIEROV**

Podkrovné priestory tohto objektu sú úkrytom netopierov. Všetky plánované práce, ktoré môžu ohroziť chránené živočíchy musia byť konzultované so Štátnou ochranou prírody SR (www.sopsr.sk). Ide o tieto činnosti:

- rekonštrukcia a výmena strešnej krytiny
- impregnácia a nátery drevených konštrukcií
- utesňovanie strechy a fasádne úpravy strešného štablónu
  - zásahy do vletových otvorov uzatváranie
    - a zmeny prekrytia okien
  - zmeny spôsobu využitia podkrovného priestoru
    - výrub stromov a krov v okolí budovy
      - vonkajšie osvetlenie budovy
  - pozorovanie a fotografovanie živočíchov

Všetky druhy netopierov na Slovensku sú zákonom chránené. V zmysle § 35 ods. 1 zákona 543/2002 je zakázané chráneného živočícha odchytávať, úmyselne zraňovať alebo usmrtiť v jeho prirodzenom areáli, ďalej rušiť najmä v období hniezdenia, rozmnožovania, výchovy mláďat, zimného spánku alebo migrácie.

> Starostlivosť o túto kolóniu netopierov zabezpečuje: Spoločnosť pre ochranu netopierov na Slovensku Andraščíkova 1, 08501 Bardejov, 0910 946 793, www.netopiere.sk

Maďarsko-Slovensko-Rumunsko-Ukrajina ENI Program cezhraničnej spolupráce 2014-2020