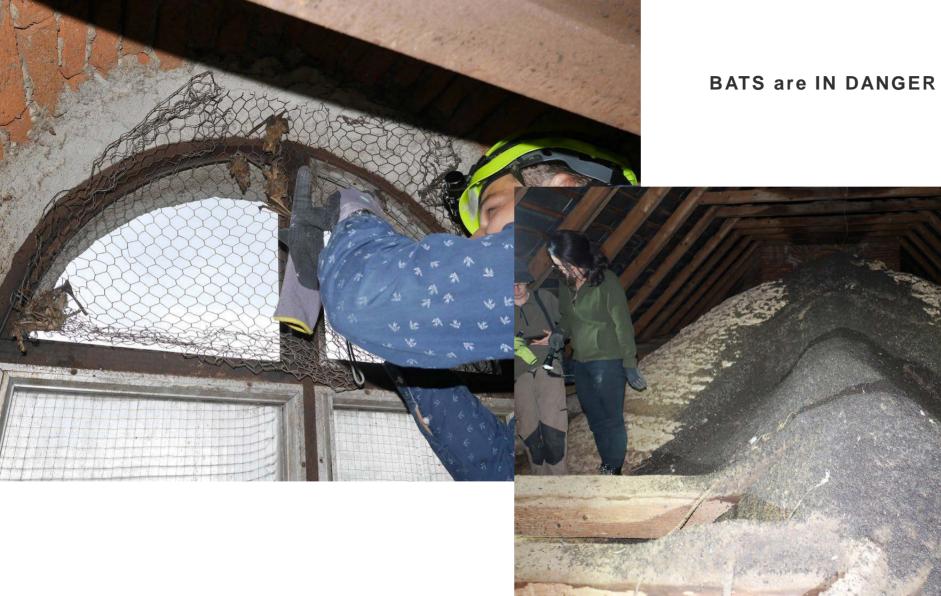

# Actual state assessment of bat colonies in the CB area and estimation of potential risks (survey)

| Lokalita: Dlhá Lúka - rík sv. Anny                                                                                                                                                                                                  |                                          |                                                                                                                                                                                                                                                                                                                                                                                                                                                                                                                                                                                                                                                                                                                                                                                                                                                                                                                                                                                                                                                                                                                                                               |                                                            |
|-------------------------------------------------------------------------------------------------------------------------------------------------------------------------------------------------------------------------------------|------------------------------------------|---------------------------------------------------------------------------------------------------------------------------------------------------------------------------------------------------------------------------------------------------------------------------------------------------------------------------------------------------------------------------------------------------------------------------------------------------------------------------------------------------------------------------------------------------------------------------------------------------------------------------------------------------------------------------------------------------------------------------------------------------------------------------------------------------------------------------------------------------------------------------------------------------------------------------------------------------------------------------------------------------------------------------------------------------------------------------------------------------------------------------------------------------------------|------------------------------------------------------------|
| # Domov / Lokality / Lokalita: Dthá Lúka - rkk sv. A                                                                                                                                                                                | inny                                     |                                                                                                                                                                                                                                                                                                                                                                                                                                                                                                                                                                                                                                                                                                                                                                                                                                                                                                                                                                                                                                                                                                                                                               |                                                            |
|                                                                                                                                                                                                                                     | R                                        | Verent Nerro Cales Daro<br>De Cale La Cale - I<br>Verei Bandejov<br>Kastein: El Ba Lala<br>De Server Statuto Cale<br>Monitorovane Casel<br>Monitorovane Casel<br>Vereina La Cale La Cale<br>Vereina La Cale La Cale<br>Vereina Cale Cale Cale Cale Cale Cale Cale Cal | rkk sv. Anny                                               |
| Kontaktné údaje<br>Kontolník p. Rubicki, tel. 054/4728338, Kontol<br>patri do Branost Zborny.<br>Administ 06833 2050my, SNP 42<br>Ermali Finangifernostatborovsk<br>Peare 0008 010727<br>Kopken: 6940 201425<br>Kopken: 6941 211543 | Krytina (byp a far<br>Plech asi med, tri | taa)<br>navo sivä, vuutri pine latovanie.                                                                                                                                                                                                                                                                                                                                                                                                                                                                                                                                                                                                                                                                                                                                                                                                                                                                                                                                                                                                                                                                                                                     | Vatup<br>Vatup z choru cos 6 m rebrikam železným<br>poktop |
| Vlatové otvory<br>Po 2 trojuholníkové otvory - víšiere na oboch<br>stranách lode. Pristup možný aj pomedzi žalúzie,<br>ale podľa trusu nevyužívaný                                                                                  |                                          | ky<br>jú všetkými otvormi, viac na<br>potom letia na západ hneď pod                                                                                                                                                                                                                                                                                                                                                                                                                                                                                                                                                                                                                                                                                                                                                                                                                                                                                                                                                                                                                                                                                           |                                                            |
| Kontroly                                                                                                                                                                                                                            |                                          |                                                                                                                                                                                                                                                                                                                                                                                                                                                                                                                                                                                                                                                                                                                                                                                                                                                                                                                                                                                                                                                                                                                                                               | + Pridet                                                   |
| 24.06.2021 🗈 1 report M                                                                                                                                                                                                             | fartin Celuch . Milan Hrivitak           |                                                                                                                                                                                                                                                                                                                                                                                                                                                                                                                                                                                                                                                                                                                                                                                                                                                                                                                                                                                                                                                                                                                                                               | 9                                                          |
| 28.07.2020 🖻 2 report M<br>Opatrenia                                                                                                                                                                                                | artin Celuch                             |                                                                                                                                                                                                                                                                                                                                                                                                                                                                                                                                                                                                                                                                                                                                                                                                                                                                                                                                                                                                                                                                                                                                                               | + Pridat o                                                 |
|                                                                                                                                                                                                                                     | 10000                                    | -                                                                                                                                                                                                                                                                                                                                                                                                                                                                                                                                                                                                                                                                                                                                                                                                                                                                                                                                                                                                                                                                                                                                                             |                                                            |
| 03.08.2020                                                                                                                                                                                                                          | Martin Celu                              | 201                                                                                                                                                                                                                                                                                                                                                                                                                                                                                                                                                                                                                                                                                                                                                                                                                                                                                                                                                                                                                                                                                                                                                           |                                                            |

29.7.2020 28 Deria Latibud (4 fron) Mar Deria Latibud (2 fron) 10 Deri