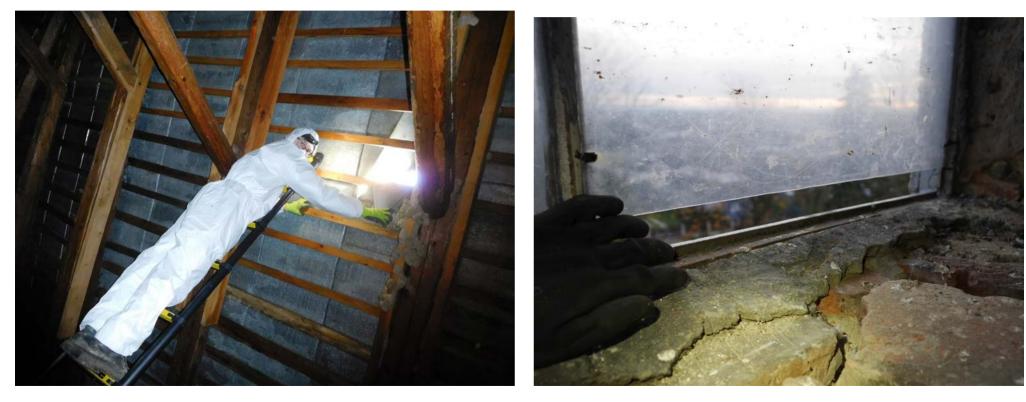

## Creating new bat shelters by installing Bat boxes / Improving secure shelter opportunities for bats in the attics

 preparation of content and design and assignment of production of warning plates (small and large) feb2021

 start of installation from March 2021