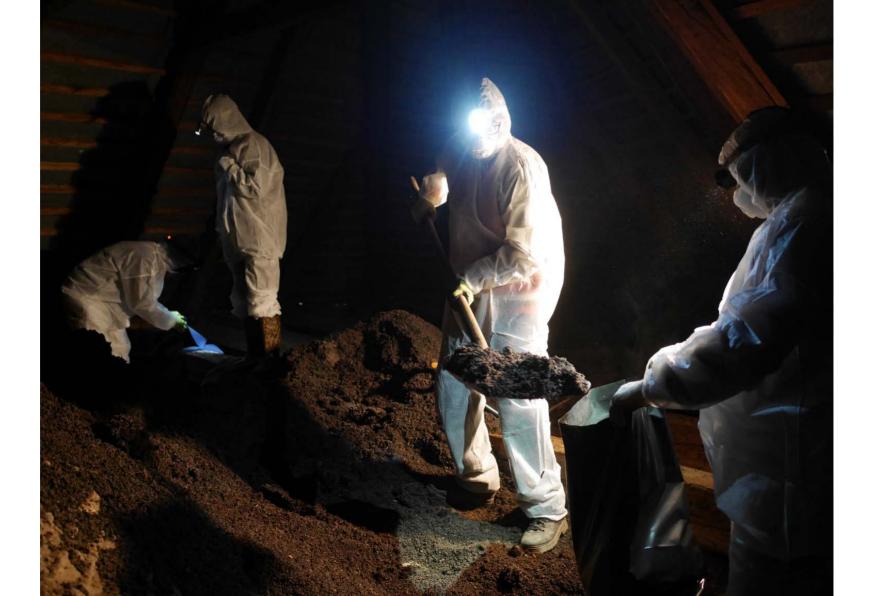

Netopiere predstavujú veľmi dôležitů súčasť našej prírody a ako nočné hmyzožravce sú nenahraditeľnou súčasťou potravného reťazca. Ich účinná ochrana zohráva dôležitú úlohu pre nás všetkých.

Najleplie hnojivo vzniká v noci. Netopierí trus - guáno je včestranné organické hnojivo, ktoré sa zberá z miestnych zdrojov na Slovensku. Podľa analýz je zločené prihlizme z 15% douška, 15% fosfora a 25% druška, je ločenko pri zbrove rustlimy, zeleninu, ovocné stromy, kvety, trávniky a okrasné rastlimy, Podkrovie kláštora podleha pravidelnému monitoringu a čisteniu od guána. Všetky druhy netopierov sú zákonom chrimené, spoločenská hodnota netopiera veľkeho, netopiera brvitého aj všetkych troch druhov podkovárov je 1000. Eur.