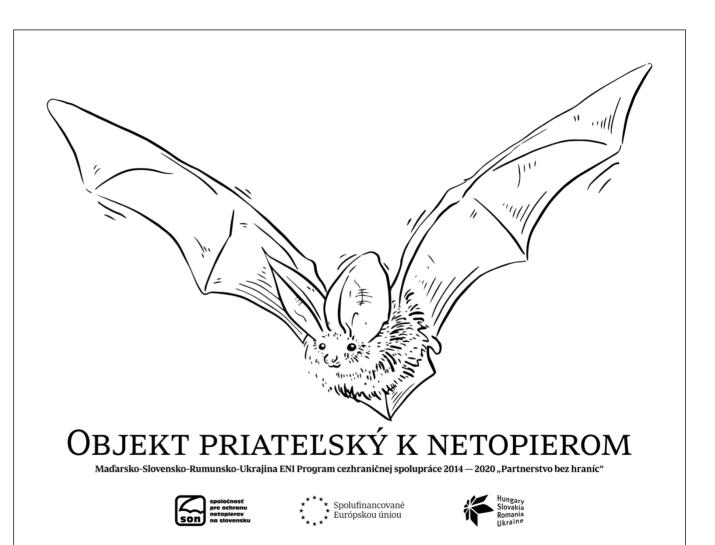

preparation of design and assignment of production of presentation tables "Bat Friendly Building" feb2021

start of installationfrom March 2021

#### Rímskokatolícky kostol Očisťovania Panny Márie DUBOVICA Objekt priateľský k netopierom

V podľavot lohto kostola jijo tri druhy netopierov: Reprodukčni kolóniu o poste vyše 1500 samic tvori netopier veľký (Myvité, myvité). Spirievodne sa vyskytujú podkováne maké (Binioshjuha Japosidleros) v pošte približne t0 jedinova a strbiny pri kameromo múre využívala donedávna skopinka rankákov hrkavých (Myvrahus nosetula). Raniak je typiekým presidliti do stromovým hodpierom, prote boli teici jedinece v kostole vzienoroku. Raniak ya za podkavosu presidliti do stromovým hodpieroku do kostole vzienovom. Raniak ya za podkavosu vuľkak vhodným klimatickým podmienkam datní, nočne úspešne vyvelů z divýtu desistky mládat. V roku 2021 preljel kostol komplexnost obnovou vrátane rekonštrukcie krovu, výmeny strešnej krytiny, strešných okien a fasialnymi úpravami. Popiť obnove myslela farnosť nja na estarnu netopierova, ponechala metopierom voľné vletové otvory do podkrovia.