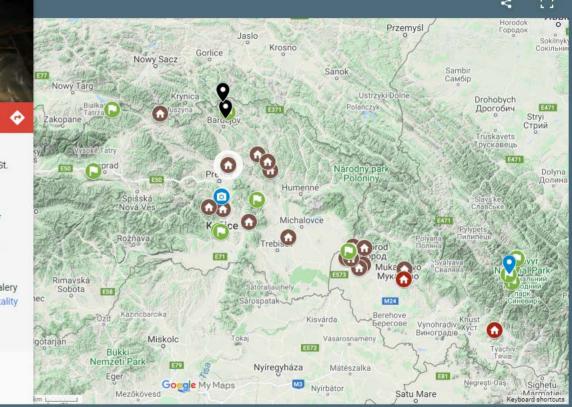

# 5 layers of sites:

- 1.Places to earn more about bats (info panels)
- 2.Improoved shelters for
- nate