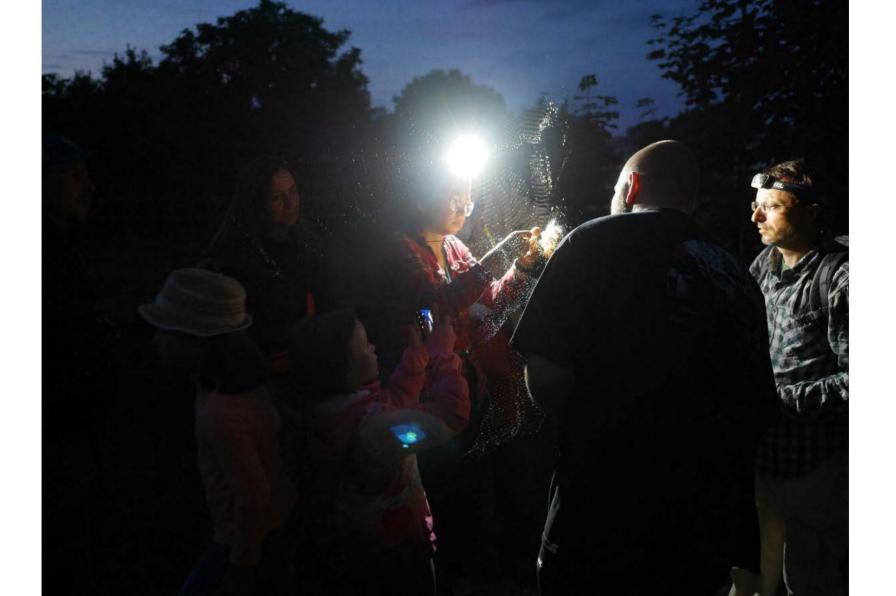

of St Simon and Judas

popis

Categories

Bat4Man

We have completed cleaning the tower from guano and preparatory work for laying the floor, which makes cleaning easier in the future.

Article in Slovak language and photogalery here: https://bat4man.netopiere.sk/lokality /tulcik-rksvsimona-a-judu-4908912-2131211.html





Itinerary exhibition about bats 🕕 🕕 Places to learn more about bats (

🕦 Places to learn more about bats (info panels) 🞧 Improved shelters for bats

👩 The colony is monitored by a live-stream camera 🔮 Public events

# LIVE stream 2021



# Interactive itinerary exhibition travels through the regions







B4M\_rollup\_06





B4M\_rollup\_02



B4M\_rollup\_07





B4M\_rollup\_03





B4M\_rollup\_04



B4M\_rollup\_09



B4M\_rollup\_10





# Events for public











## Workbook for children in 4 languages





## We are preparing...

- Documentary film with narration in 5 languages
- Bat box preparation workshop
- Production of floors for guano capture
- •Guideline of bat protection in 5 languages (AJ, HU, SK, RO, UA)



## Thank you for your attention!



spoločnosť pre ochranu netopierov na slovensku





bat4man.ecoedu.ro bat4man.netopiere.sk Hungary-Slovakia-Romania-Ukraine ENI Cross-border Cooperation Programme 2014-2020



Co-financed by the European Union

**EUROPEAN UNION**