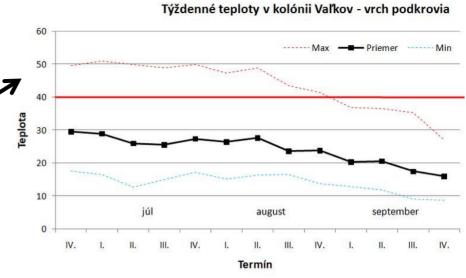

# Estimation of impact of climate change risks and light pollution

Týždenné teploty v kolónii Vaľkov - na krokve